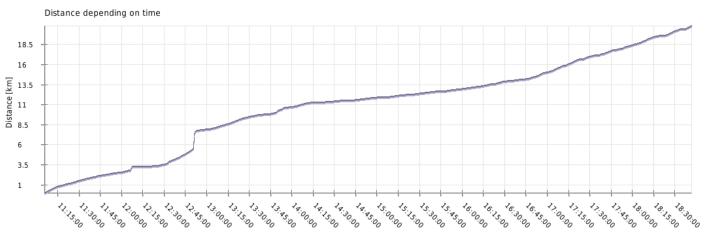

#### Distance

Time [hh:mm:ss]

| Total flat distance: | 20.1 km |
|----------------------|---------|
| Total real distance: | 20.8 km |
| Climbing distance:   | 8.1 km  |
| Descent distance:    | 4.2 km  |
| Flat distance:       | 8.4 km  |