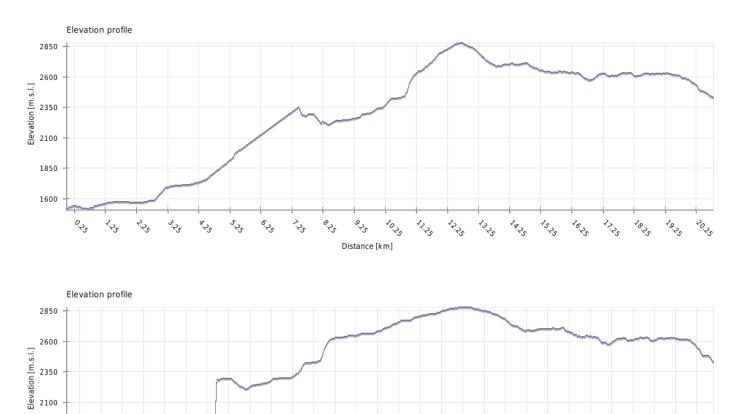

16: 16: 16: 30 16: 43: 000 13: 30 000 43:00 000 43:00 - 400

13:45.00

14.0. 14.300 44.45.0000 45.00

| Minimum elevation:  | 1506 m.s.l.   |
|---------------------|---------------|
| Maximum elevation:  | 2878 m.s.l.   |
| Average elevation:  | 2378.9 m.s.l. |
| Maximum difference: | 1372 m        |
| Total climbing:     | 2060 m        |
| Total descent:      | 1140 m        |
| Start elevation:    | 1506.4 m.s.l. |
| End elevation:      | 2426 m.s.l.   |
| Final balance:      | 919.6 m       |
|                     |               |