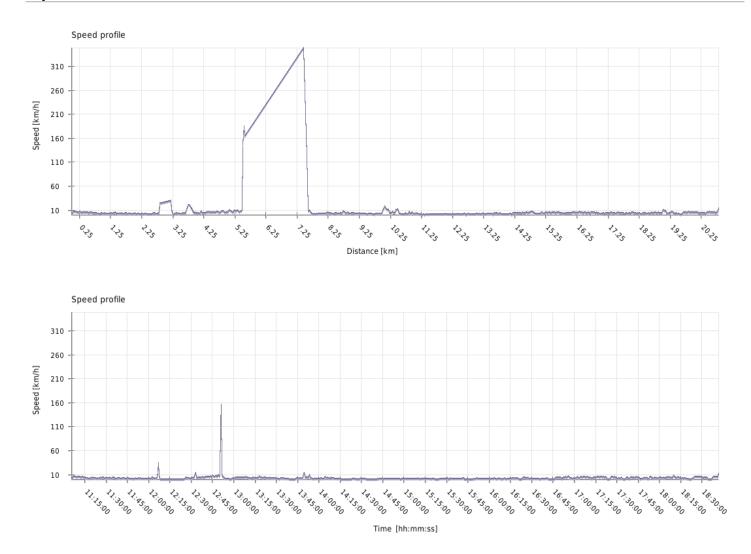

## Speed

| Minimum speed:           | 0 km/h     |
|--------------------------|------------|
| Maximum speed:           | 348.1 km/h |
| Average climbing speed : | 10 km/h    |
| Average descent speed :  | 5.6 km/h   |
| Average flat speed:      | 5.5 km/h   |
| Average speed:           | 6.9 km/h   |