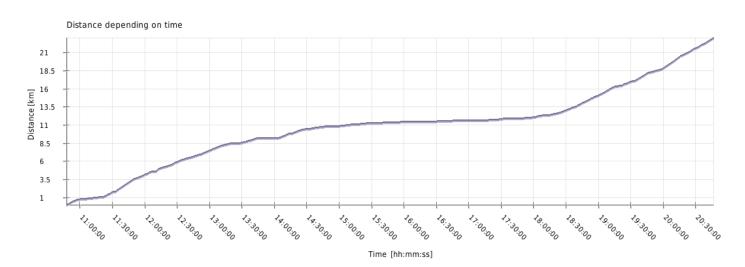

## Distance

| Total flat distance: | 21.8 km |
|----------------------|---------|
| Total real distance: | 23 km   |
| Climbing distance:   | 7.4 km  |
| Descent distance:    | 8.7 km  |
| Flat distance:       | 7 km    |