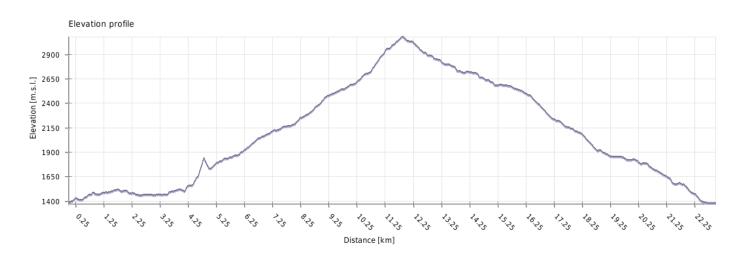

| Minimum elevation:  | 1370 m.s.l.   |
|---------------------|---------------|
| Maximum elevation:  | 3078 m.s.l.   |
| Average elevation:  | 2403.9 m.s.l. |
| Maximum difference: | 1708 m        |
| Total climbing:     | 2337 m        |
| Total descent:      | 2330 m        |
| Start elevation:    | 1371.2 m.s.l. |
| End elevation:      | 1378 m.s.l.   |
| Final balance:      | 6.8 m         |