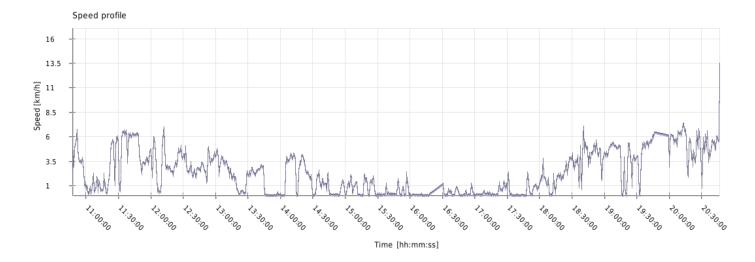

## Speed

| Minimum speed:           | 0 km/h   |
|--------------------------|----------|
| Maximum speed:           | 17 km/h  |
| Average climbing speed : | 5.3 km/h |
| Average descent speed :  | 5.6 km/h |
| Average flat speed:      | 5.2 km/h |
| Average speed:           | 5.4 km/h |

## Time

| Date of track:    | 26.6.2011  |
|-------------------|------------|
| Start time:       | 10:47:33   |
| End time:         | 20:46:46   |
| Total track time: | 9h 59m 13s |
| Climbing time:    | 2h 24m 05s |
| Descent time:     | 1h 58m 39s |
| Flat time:        | 5h 36m 29s |