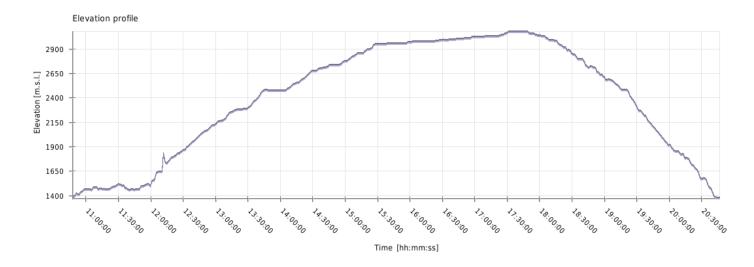

## Time

| Date of track:    | 26.6.2011  |
|-------------------|------------|
| Start time:       | 10:47:33   |
| End time:         | 20:46:46   |
| Total track time: | 9h 59m 13s |
| Climbing time:    | 2h 24m 05s |
| Descent time:     | 1h 58m 39s |
| Flat time:        | 5h 36m 29s |

| Minimum elevation:  | 1370 m.s.l.   |
|---------------------|---------------|
| Maximum elevation:  | 3078 m.s.l.   |
| Average elevation:  | 2403.9 m.s.l. |
| Maximum difference: | 1708 m        |
| Total climbing:     | 2337 m        |
| Total descent:      | 2330 m        |
| Start elevation:    | 1371.2 m.s.l. |
| End elevation:      | 1378 m.s.l.   |
| Final balance:      | 6.8 m         |