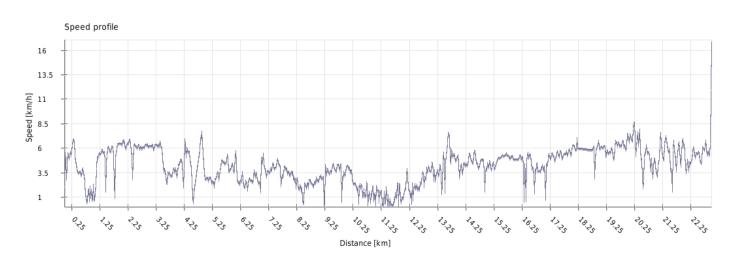

## Speed

| Minimum speed:           | 0 km/h   |
|--------------------------|----------|
| Maximum speed:           | 17 km/h  |
| Average climbing speed : | 5.3 km/h |
| Average descent speed :  | 5.6 km/h |
| Average flat speed:      | 5.2 km/h |
| Average speed:           | 5.4 km/h |