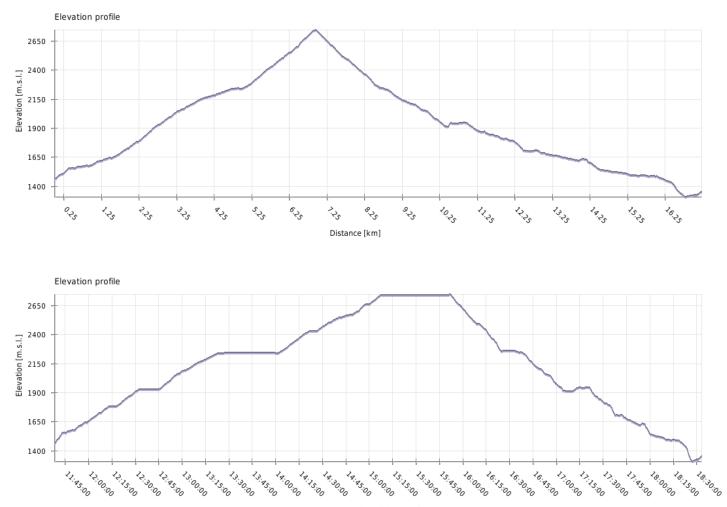

## Elevation

| Time | [hh:mm:ss]      |
|------|-----------------|
| nine | [1111.11111.55] |

| Minimum elevation:  | 1310 m.s.l.   |
|---------------------|---------------|
| Maximum elevation:  | 2743 m.s.l.   |
| Average elevation:  | 2097.4 m.s.l. |
| Maximum difference: | 1433 m        |
| Total climbing:     | 1583 m        |
| Total descent:      | 1692 m        |
| Start elevation:    | 1466.6 m.s.l. |
| End elevation:      | 1357 m.s.l.   |
| Final balance:      | -109.6 m      |