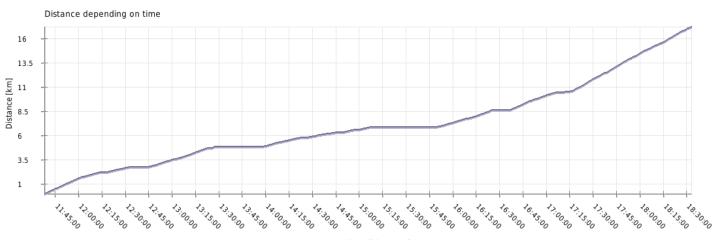

#### Distance

Time [hh:mm:ss]

| Total flat distance: | 16.5 km |
|----------------------|---------|
| Total real distance: | 17.2 km |
| Climbing distance:   | 5.4 km  |
| Descent distance:    | 6.7 km  |
| Flat distance:       | 5.1 km  |