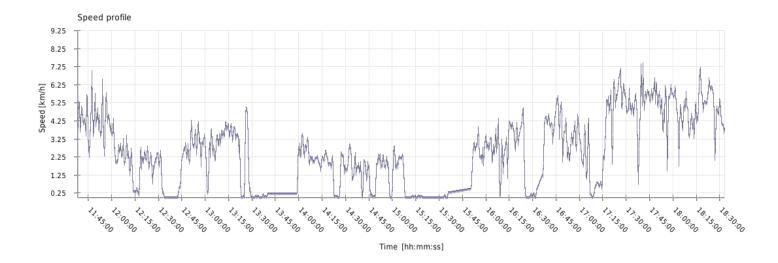

## Speed

| Minimum speed:           | 0 km/h   |
|--------------------------|----------|
| Maximum speed:           | 9.3 km/h |
| Average climbing speed : | 5 km/h   |
| Average descent speed :  | 5.4 km/h |
| Average flat speed:      | 5.2 km/h |
| Average speed:           | 5.3 km/h |