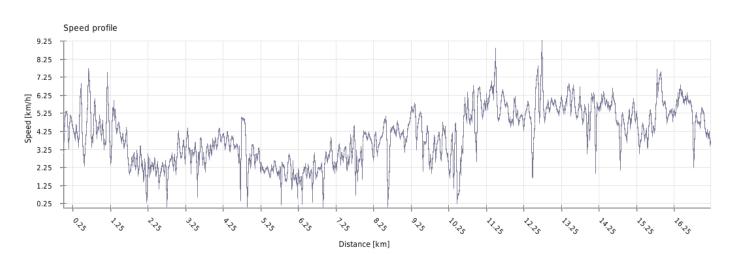

### Time

| Date of track:    | 25.7.2011  |
|-------------------|------------|
| Start time:       | 11:38:08   |
| End time:         | 18:33:12   |
| Total track time: | 6h 55m 04s |
| Climbing time:    | 1h 47m 25s |
| Descent time:     | 1h 48m 02s |
| Flat time:        | 3h 19m 37s |