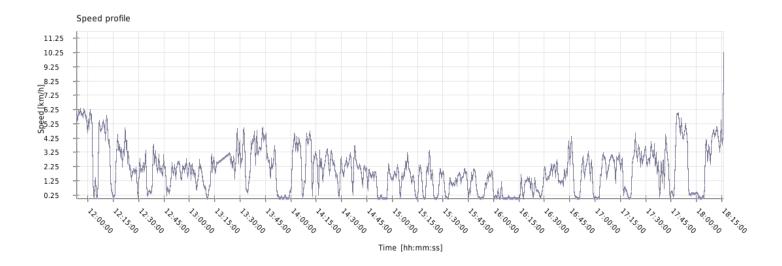

### Speed

| Minimum speed:           | 0 km/h    |
|--------------------------|-----------|
| Maximum speed:           | 11.7 km/h |
| Average climbing speed : | 5 km/h    |
| Average descent speed :  | 5.2 km/h  |
| Average flat speed:      | 4.8 km/h  |
| Average speed:           | 5 km/h    |

### Time

| Date of track:    | 24.6.2011  |
|-------------------|------------|
| Start time:       | 11:53:13   |
| End time:         | 18:16:10   |
| Total track time: | 6h 22m 57s |
| Climbing time:    | 1h 52m 31s |
| Descent time:     | 1h 04m 26s |
| Flat time:        | 3h 26m 00s |