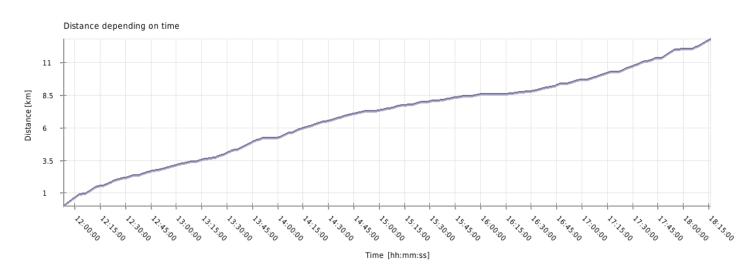

#### Distance

| Total flat distance: | 12.1 km |
|----------------------|---------|
| Total real distance: | 12.8 km |
| Climbing distance:   | 5 km    |
| Descent distance:    | 3.6 km  |
| Flat distance:       | 4.2 km  |