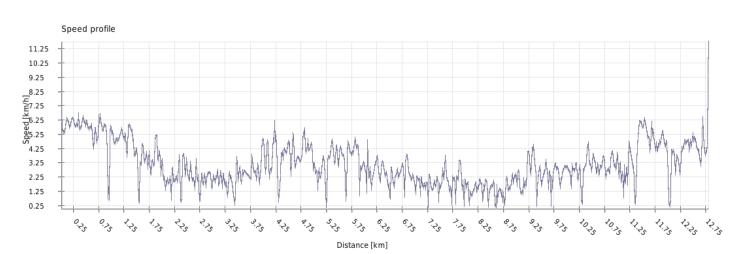

### Speed

| Minimum speed:           | 0 km/h    |
|--------------------------|-----------|
| Maximum speed:           | 11.7 km/h |
| Average climbing speed : | 5 km/h    |
| Average descent speed :  | 5.2 km/h  |
| Average flat speed:      | 4.8 km/h  |
| Average speed:           | 5 km/h    |