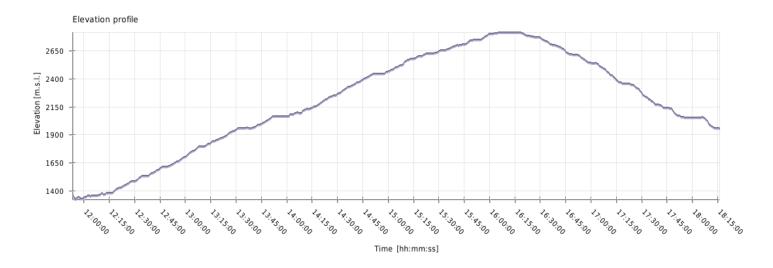

### Time

| Date of track:    | 24.6.2011  |
|-------------------|------------|
| Start time:       | 11:53:13   |
| End time:         | 18:16:10   |
| Total track time: | 6h 22m 57s |
| Climbing time:    | 1h 52m 31s |
| Descent time:     | 1h 04m 26s |
| Flat time:        | 3h 26m 00s |