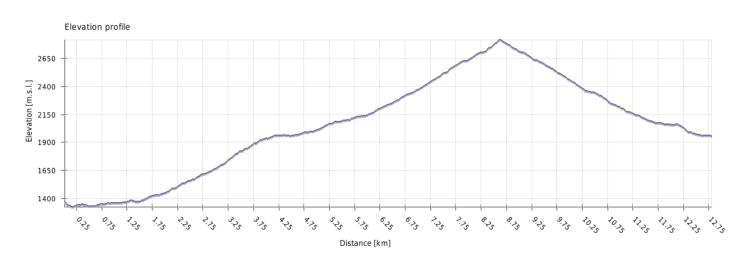

## Elevation

| Minimum elevation:  | 1323 m.s.l.   |
|---------------------|---------------|
| Maximum elevation:  | 2815 m.s.l.   |
| Average elevation:  | 2204.3 m.s.l. |
| Maximum difference: | 1492 m        |
| Total climbing:     | 1669 m        |
| Total descent:      | 1094 m        |
| Start elevation:    | 1378.3 m.s.l. |
| End elevation:      | 1953 m.s.l.   |
| Final balance:      | 574.7 m       |

#### Distance

| Total flat distance: | 12.1 km |
|----------------------|---------|
| Total real distance: | 12.8 km |
| Climbing distance:   | 5 km    |
| Descent distance:    | 3.6 km  |
| Flat distance:       | 4.2 km  |